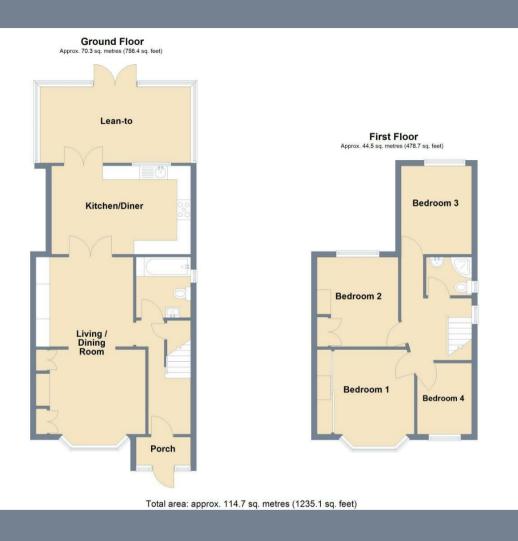

The accommodation comprises of a  $22'7 \times 13'3$ living/dining room, an extended  $16'5 \times 10'6$ kitchen/diner, a  $17'10 \times 9'$  conservatory plus a bathroom on the ground floor. On the first floor there are four bedrooms and a shower room.

There is a 50' garden to the rear which has a covered play area and an office/playroom. There is space for one car on the driveway.

**Enclosed Porch** 

**Entrance Hall** 

**Living / Dining Room** 22'7 x 13'3 (6.88m x 4.04m)

**Bedroom Three** 10'6 x 8'5 (3.20m x 2.57m)

**Bedroom Four** 8'5 x 6'4 (2.57m x 1.93m)

First Floor Shower Room

**Rear Garden** 50' (15.24m)

Driveway to front

Tenure - Freehold

Council Tax - Band D