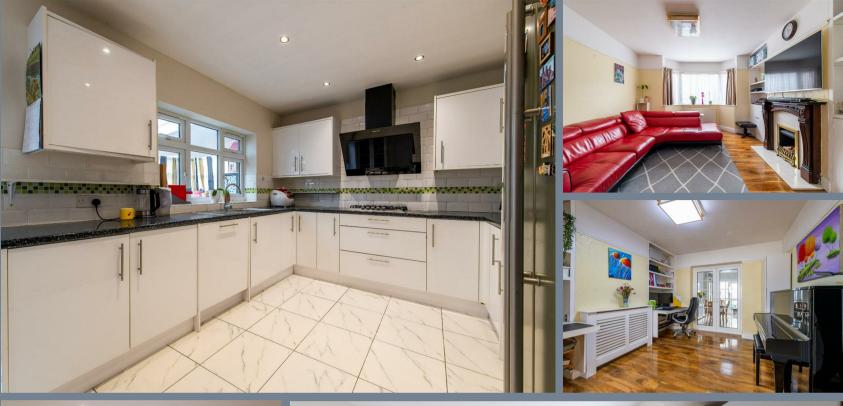

The accommodation comprises of a  $22'7 \times 13'3$ living/dining room, an extended  $16'5 \times 10'6$ kitchen/diner, a  $17'10 \times 9'$  conservatory plus a bathroom on the ground floor. On the first floor there are four bedrooms and a shower room.

**Kitchen / Diner** 16'5 x 10'6 (5.00m x 3.20m)

**Conservatory** 17'10 x 9' (5.44m x 2.74m)

Ground floor Bathroom

Landing

Bedroom One 12' x 8'10 to wardrobes (3.66m x 2.69m to wardrobes)

**Bedroom Two** 10'7 x 8'8 (3.23m x 2.64m)