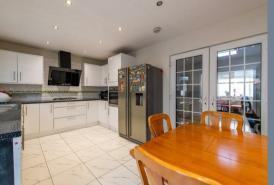

**Kitchen / Diner** 16'5 x 10'6 (5.00m x 3.20m)

**Conservatory** 17'10 x 9' (5.44m x 2.74m)

Ground floor Bathroom

Landing

Bedroom One 12' x 8'10 to wardrobes (3.66m x 2.69m to wardrobes)

**Bedroom Two** 10'7 x 8'8 (3.23m x 2.64m)