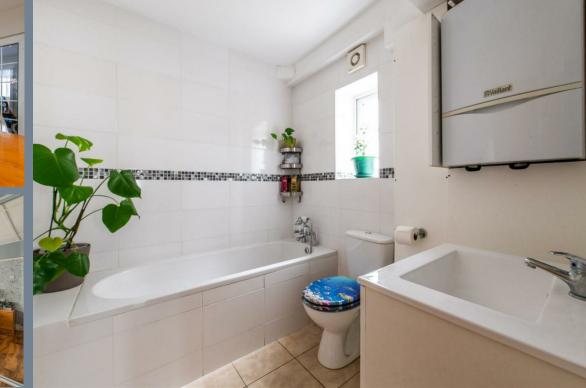

The accommodation comprises of a  $22'7 \times 13'3$ living/dining room, an extended  $16'5 \times 10'6$ kitchen/diner, a  $17'10 \times 9'$  conservatory plus a bathroom on the ground floor. On the first floor there are four bedrooms and a shower room.