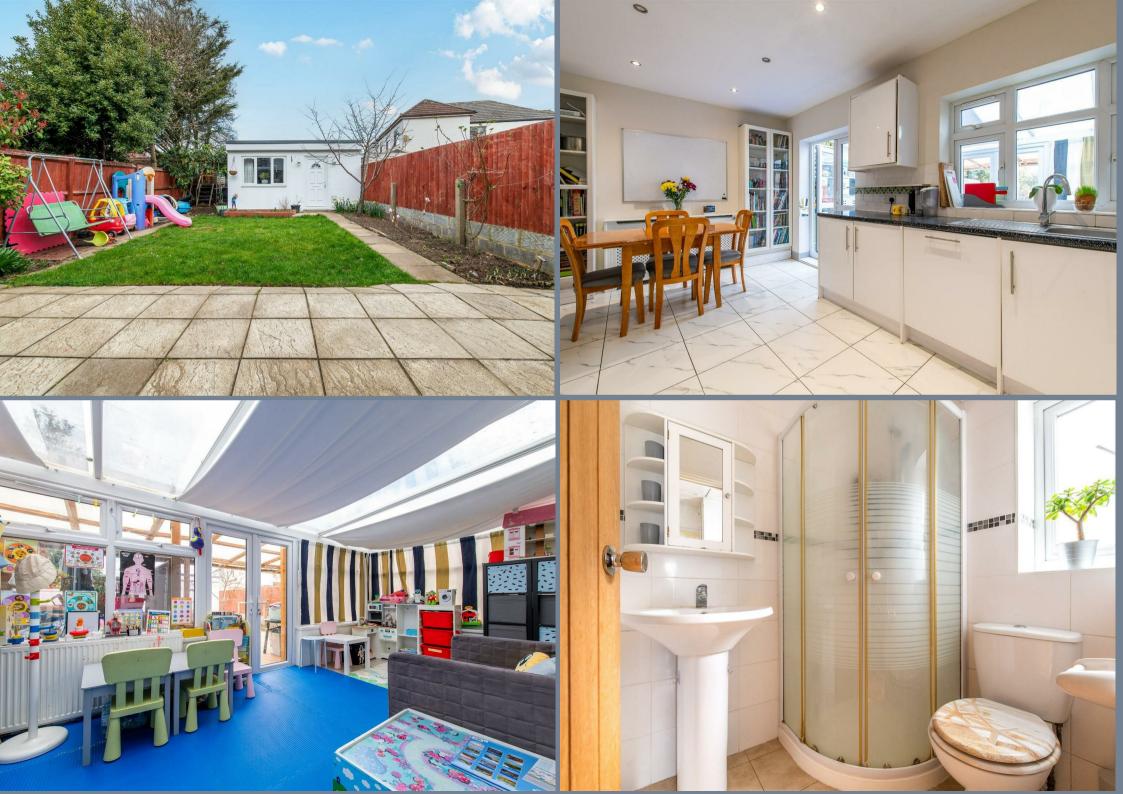

The accommodation comprises of a  $22'7 \times 13'3$ living/dining room, an extended  $16'5 \times 10'6$ kitchen/diner, a  $17'10 \times 9'$  conservatory plus a bathroom on the ground floor. On the first floor there are four bedrooms and a shower room.

There is a 50' garden to the rear which has a covered play area and an office/playroom. There is space for one car on the driveway.

**Enclosed Porch** 

**Entrance Hall** 

**Living / Dining Room** 22'7 x 13'3 (6.88m x 4.04m)

**Kitchen / Diner** 16'5 x 10'6 (5.00m x 3.20m)

**Conservatory** 17'10 x 9' (5.44m x 2.74m)

Ground floor Bathroom

Landing

Bedroom One 12' x 8'10 to wardrobes (3.66m x 2.69m to wardrobes)

**Bedroom Two** 10'7 x 8'8 (3.23m x 2.64m)

**Bedroom Three** 10'6 x 8'5 (3.20m x 2.57m)

**Bedroom Four** 8'5 x 6'4 (2.57m x 1.93m)

First Floor Shower Room

**Rear Garden** 50' (15.24m)

Driveway to front

Tenure - Freehold

Council Tax - Band D