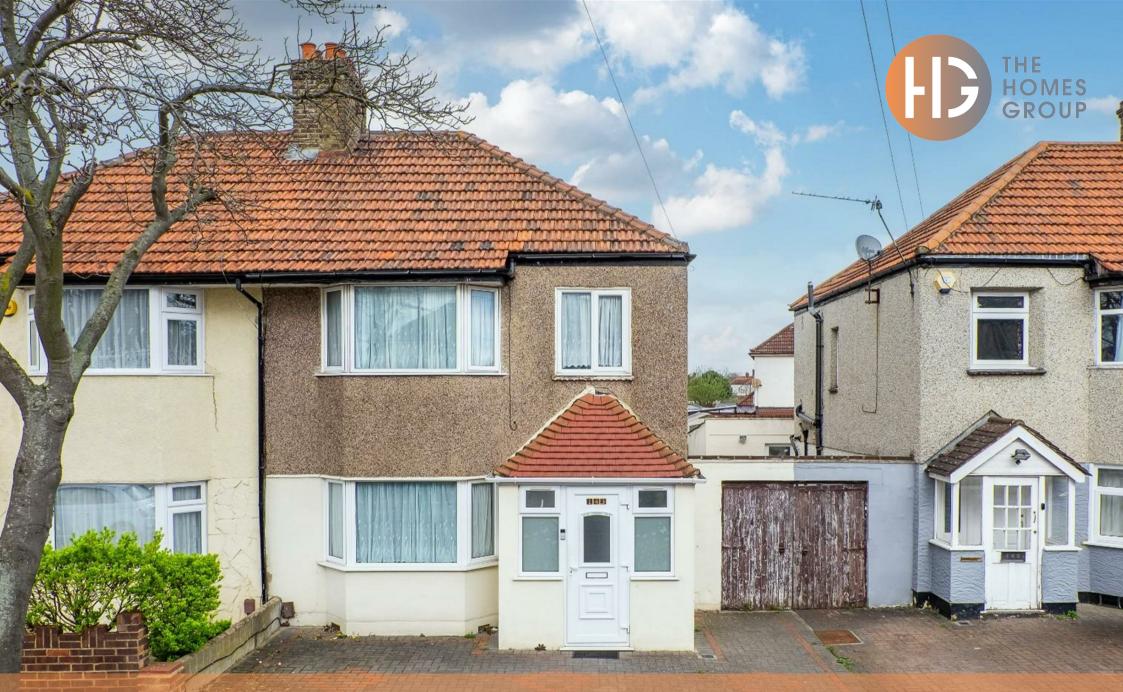

🚔 4 ෩ 2 🔛 2 🔛 D

Northdown Road, Welling, DA16 1NP Guide price £525,000 - £550,000 Freehold Guide Price £525,000 - £550,000. Located on the Welling/Bexleyheath borders, The Homes Group are delighted to present to the market this extended four bedroom semi-detached house situated with 0.8 miles of both Bexleyheath and Welling Stations and within a mile of Bexley Grammar School.

There is a 50' garden to the rear which has a covered play area and an office/playroom. There is space for one car on the driveway.

**Enclosed Porch** 

**Entrance Hall** 

**Living / Dining Room** 22'7 x 13'3 (6.88m x 4.04m)